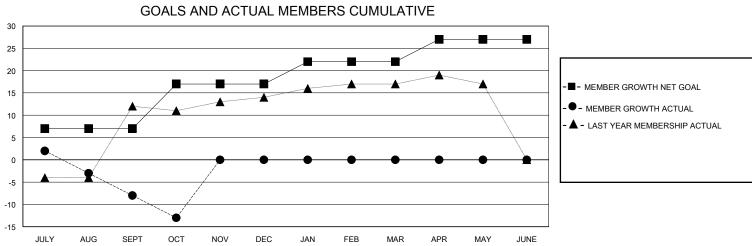

## District 14 J

GMT: LOCATION PENNSYLVANIA GMT CA

| CIVIT.        | 200/1101112/11/11 |             |               |                       |                        |                         |                                                    |  |  |
|---------------|-------------------|-------------|---------------|-----------------------|------------------------|-------------------------|----------------------------------------------------|--|--|
|               | Club              | os          |               | Members               |                        |                         |                                                    |  |  |
|               | RESULTS FOR       | R 2023-2024 |               | RESULTS FOR 2023-2024 |                        |                         |                                                    |  |  |
| QUARTER       | NEW CLUB GOAL     | NEW CLUBS   | DROPPED CLUBS | QUARTER MEM           | BER GROWTH NET<br>GOAL | MEMBER GROWTH<br>ACTUAL | DROPPED<br>MEMBERS ACTUAL<br>(including transfers) |  |  |
| JULY/AUG/SEPT | 0                 | 0           | 0             | JULY/AUG/SEPT         | 7                      | 9                       | 16                                                 |  |  |
| OCT/NOV/DEC   | 1                 | 0           | 0             | OCT/NOV/DEC           | 10                     | 1                       | 6                                                  |  |  |
| JAN/FEB/MAR   | 0                 | 0           | 0             | JAN/FEB/MAR           | 5                      | 0                       | 0                                                  |  |  |
| APR/MAY/JUNE  | 0                 | 0           | 0             | APR/MAY/JUNE          | 5                      | 0                       | 0                                                  |  |  |
|               |                   |             |               |                       |                        |                         |                                                    |  |  |