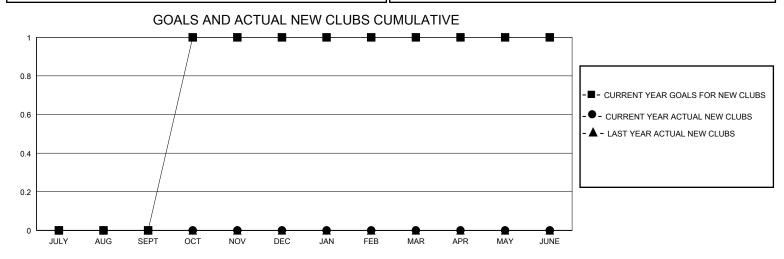

## District 14 J

GMT: LOCATION PENNSYLVANIA GMT CA

| CIVIT.        | 200/1101112/11/11 |             |               |                       |                        |                         |                                                    |  |  |
|---------------|-------------------|-------------|---------------|-----------------------|------------------------|-------------------------|----------------------------------------------------|--|--|
|               | Club              | os          |               | Members               |                        |                         |                                                    |  |  |
|               | RESULTS FOR       | R 2023-2024 |               | RESULTS FOR 2023-2024 |                        |                         |                                                    |  |  |
| QUARTER       | NEW CLUB GOAL     | NEW CLUBS   | DROPPED CLUBS | QUARTER MEM           | BER GROWTH NET<br>GOAL | MEMBER GROWTH<br>ACTUAL | DROPPED<br>MEMBERS ACTUAL<br>(including transfers) |  |  |
| JULY/AUG/SEPT | 0                 | 0           | 0             | JULY/AUG/SEPT         | 7                      | 9                       | 16                                                 |  |  |
| OCT/NOV/DEC   | 1                 | 0           | 0             | OCT/NOV/DEC           | 10                     | 1                       | 6                                                  |  |  |
| JAN/FEB/MAR   | 0                 | 0           | 0             | JAN/FEB/MAR           | 5                      | 0                       | 0                                                  |  |  |
| APR/MAY/JUNE  | 0                 | 0           | 0             | APR/MAY/JUNE          | 5                      | 0                       | 0                                                  |  |  |
|               |                   |             |               |                       |                        |                         |                                                    |  |  |